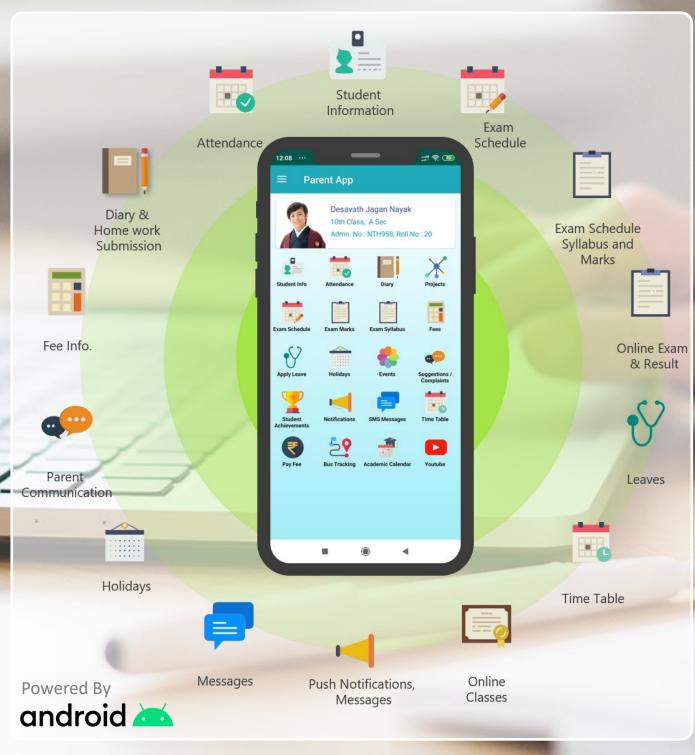

## **Teacher App**

- Diary
- Project / Assignment
- Attendance Capturing
- Marks Capturing

## **Principal App**

- Attendance
- Fee Collection
- Fee Dues
- Exam Analysis
- Parent Comments
- Diary Monitoring
- Student Info.

Better
Communication
with Parents