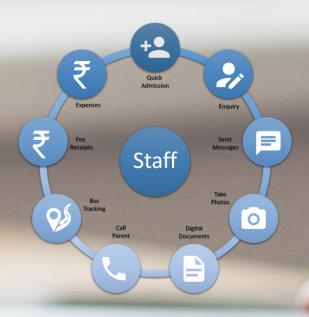

## **Staff App**

- Quick Admission
- Capturing Student Photo
- Student Enquiry
- Fee Receipts
- Call Parent
- Call Dues